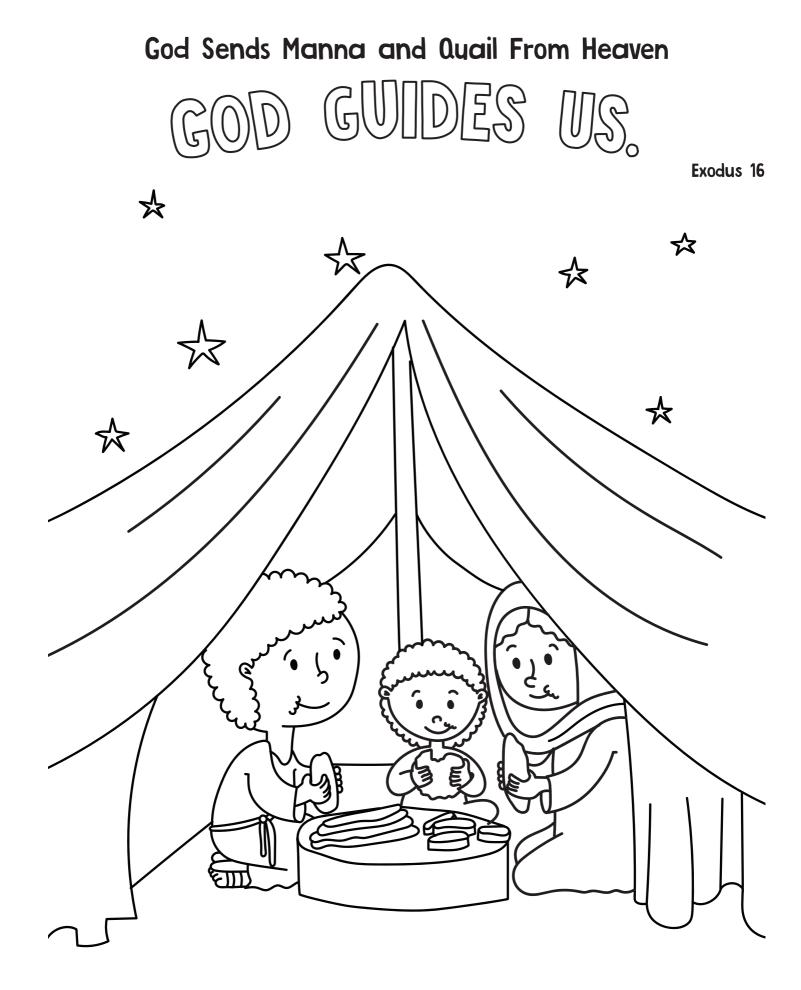

## **Ready, set, create!**

Simpl loved

Little kids will have big fun coloring these delightfully simple take-home pages. *And* each Coloring Creation page helps leaders review Bible discoveries with kids while communicating Bible truths with families, too!