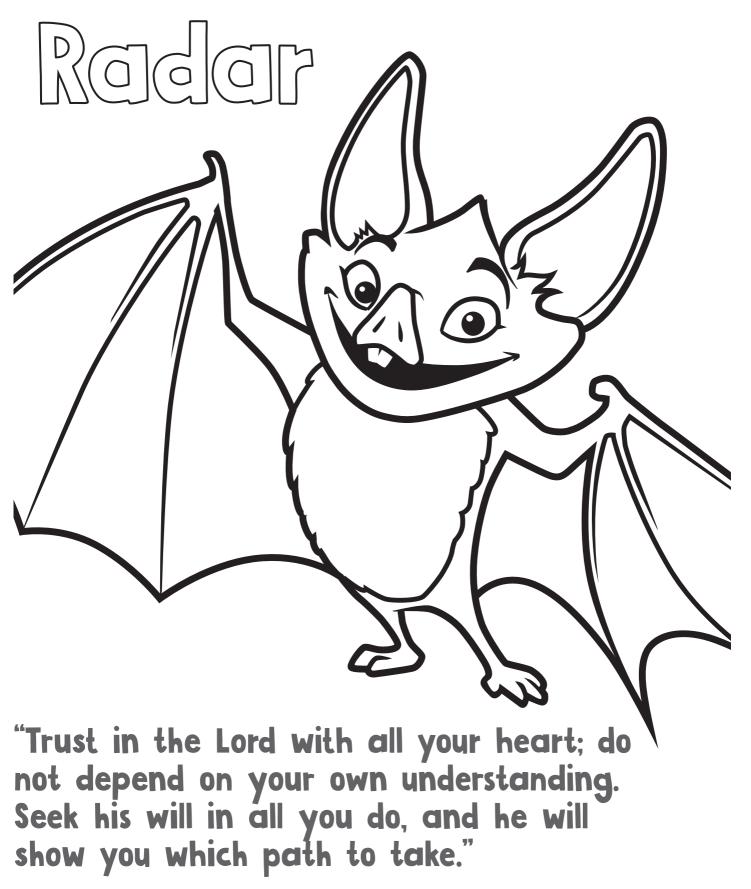

#### **Bonus Buddies**

Plus, bonus Bible Memory Buddy art is perfect for whenever you need extra coloring time—at church *or* at home!

(Proverbs 3:5-6)