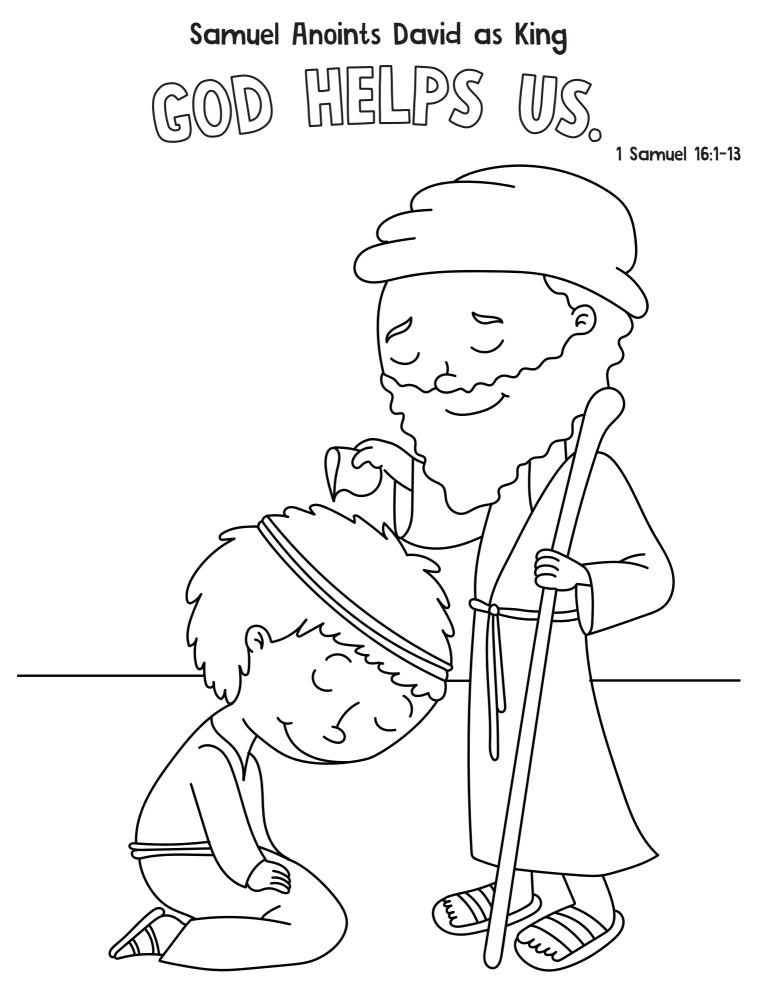

# Ready, set, create!

Little kids will have big fun coloring these delightfully simple take-home pages. *And* each Coloring Creation page helps leaders review Bible discoveries with kids while communicating Bible truths with families, too!