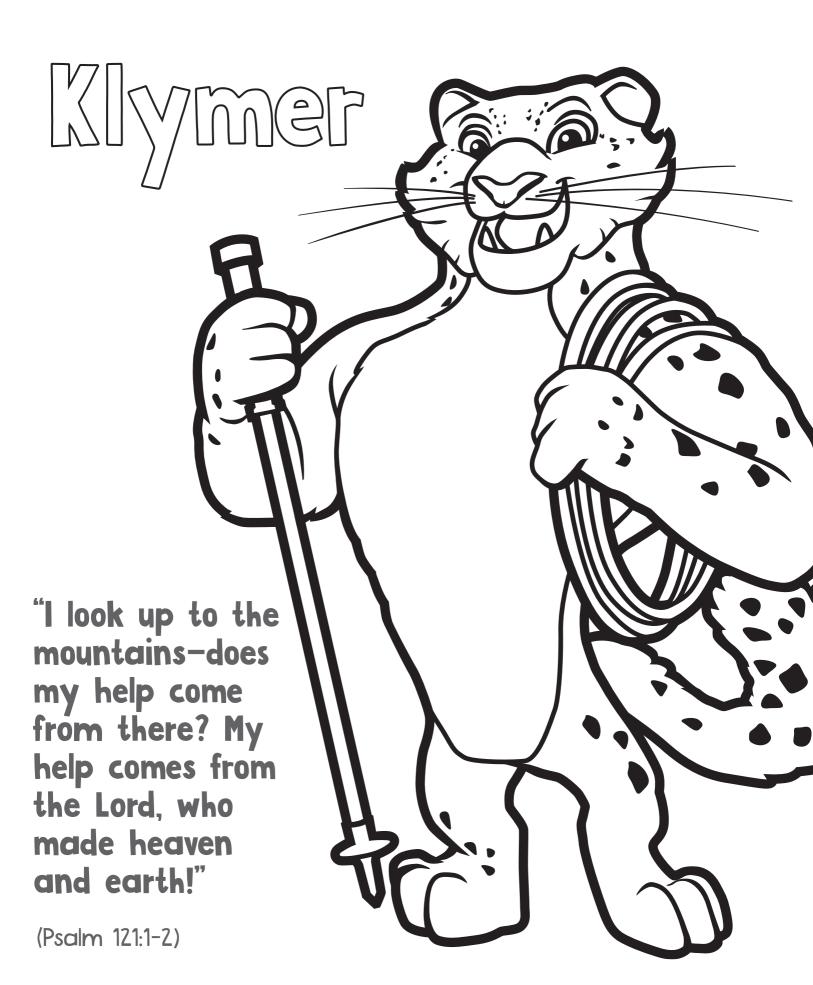

## **Bonus Buddies**

Plus, bonus Bible Memory Buddy art is perfect for whenever you need extra coloring time—at church *or* at home!