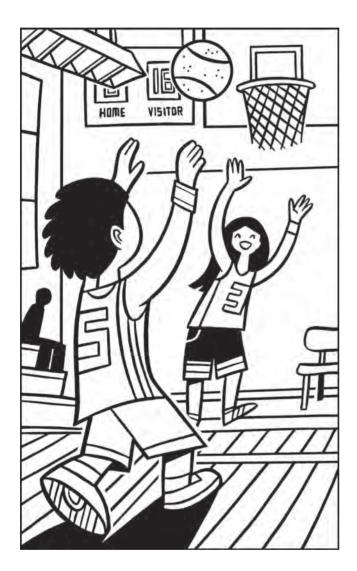

## YOU ARE SPECIAL

Genesis 1:26-28; Psalm 139

made in God's image, identity

ids often feel as if they aren't very special. They may be acutely aware of the ways they're different from others, but that awareness may make them feel more weird than special. This puzzle is more than a traditional "spot the differences" puzzle because the discussion that follows can help kids understand why God values them—differences and all.

## WHAT YOU'LL DO

- Make a photocopy of the puzzle page for each child. Have kids write their names on it.
- 2. Tell kids to circle the six differences between the two pictures. If some kids are having a hard time finding them all, make sure they don't feel ashamed or as if they've failed. Have kids who finish early provide clues to help others finish, if needed. If all the kids are stuck, use the solutions page to help give clues.
- **3.** Lead kids in this discussion:
  - What differences did you notice between the two pictures?
  - What differences have you noticed between yourself and other people?
  - In what ways are all people alike?
- 4. Read aloud Genesis 1:26-28, and lead kids in this discussion:
  - If God made us in his image, why is everyone different?