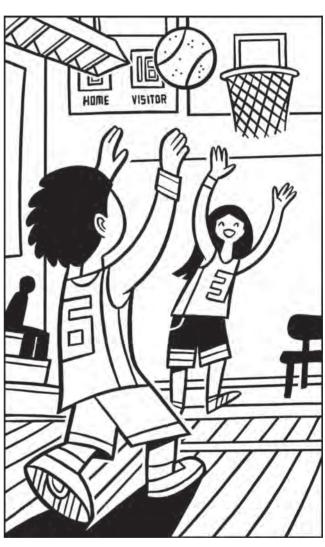

## YOU ARE SPECIAL

Genesis 1:26-28; Psalm 139

made in God's image, identity

ids often feel as if they aren't very special. They may be acutely aware of the ways they're different from others, but that awareness may make them feel more weird than special. This puzzle is more than a traditional "spot the differences" puzzle because the discussion that follows can help kids understand why God values them—differences and all.

## WHAT YOU'LL DO

- Make a photocopy of the puzzle page for each child. Have kids write their names on it.
- 2. Tell kids to circle the six differences between the two pictures. If some kids are having a hard time finding them all, make sure they don't feel ashamed or as if they've failed. Have kids who finish early provide clues to help others finish, if needed. If all the kids are stuck, use the solutions page to help give clues.
- **3.** Lead kids in this discussion:
  - What differences did you notice between the two pictures?
  - What differences have you noticed between yourself and other people?
  - In what ways are all people alike?
- 4. Read aloud Genesis 1:26-28, and lead kids in this discussion:
  - If God made us in his image, why is everyone different?

- 5. Read aloud Psalm 139:13-14, and lead kids in this discussion:
  - What are some things that make you special and show that God made you wonderfully?

If you know the kids well, share some of your own observations about the things that make them special.